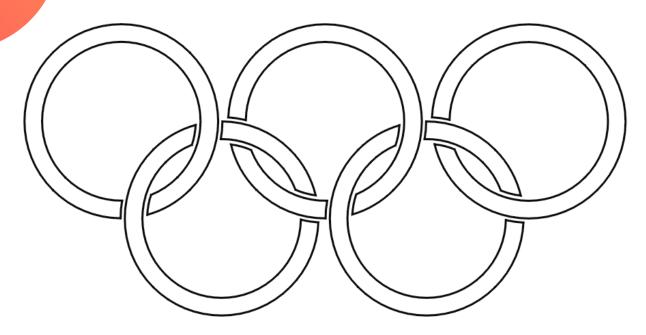

## **Olympic Rings**

Colour the ring on the top left blue.

Colour the ring on the bottom left yellow.

Colour the ring on the top right red.

Colour the ring on the bottom right green.

Colour the ring between the blue and the red rings black.

| Fill the gaps: | colours | five | continents | flags |  |
|----------------|---------|------|------------|-------|--|
| Fill the gaps: | colours | five | continents | flags |  |

How many rings are in the Olympic logo above?

There are \_\_\_\_\_ interlocking rings.

## What does the logo represent?

| The    | represent all the |  |
|--------|-------------------|--|
| of the | •                 |  |